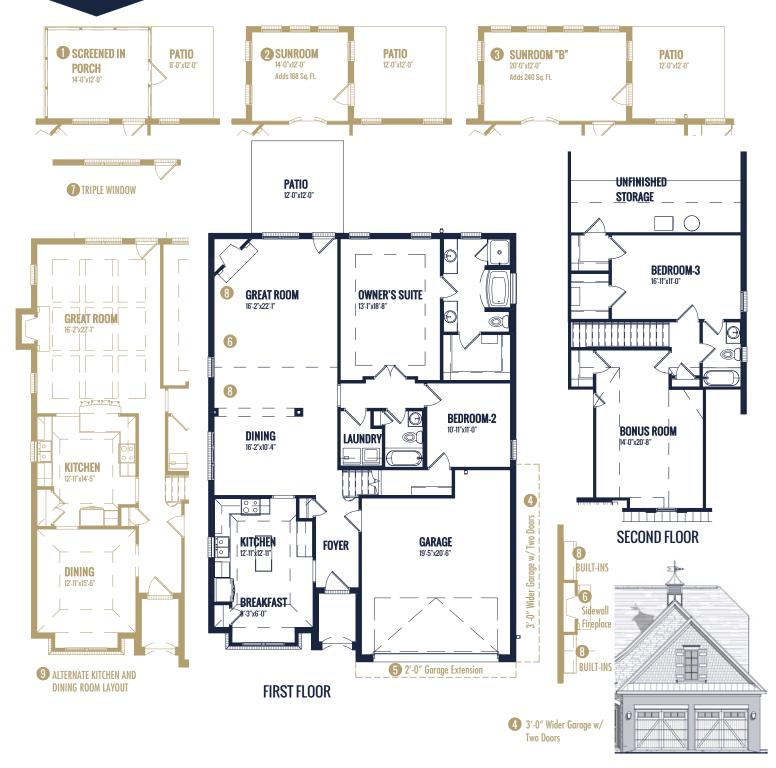

## FLOOR PLAN: ASHLAND FRENCH COUNTRY

## Specs:

| Bedrooms:       | 3            |
|-----------------|--------------|
| Bathrooms:      | 3            |
| Square Footage: | 2,382 Sq.Ft. |
| First Level:    | 1,685 Sq.Ft. |
| Second Level:   | 697 Sq.Ft.   |
| Width           | 40'-0"       |
| Depth:          | 55'-9"       |
|                 |              |

## **Options Shown:**

- Covered / Screened in Porch
- 2 Sunroom (Adds 168 Sq.Ft.)
- Sunroom "B" (Adds 240 Sq. Ft.)
- ④ 3'-0" Wider Garage w/ Two Doors
- 5 2'-0" Garage Extension

- 6 Sidewall Fireplace
- Triple Window
- 8 Built-ins
- Alternate Kitchen and Dining Room Layout

Watercolors, illustrations, and floor plans are for marketing purposes only and are subject to change at builder's discretion. Square footage is outside veneer and should be independently verified. This is not a legal document.