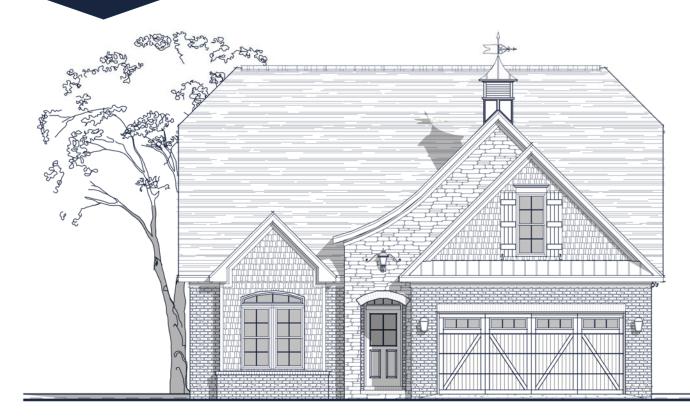

## FLOOR PLAN: ASHLAND FRENCH COUNTRY

## Specs:

| Bedrooms:       | 3            |
|-----------------|--------------|
| Bathrooms:      | 3            |
| Square Footage: | 2,382 Sq.Ft. |
| First Level:    | 1,685 Sq.Ft. |
| Second Level:   | 697 Sq.Ft.   |
| Width           | 40'-0"       |
| Depth:          | 55'-9"       |
|                 |              |